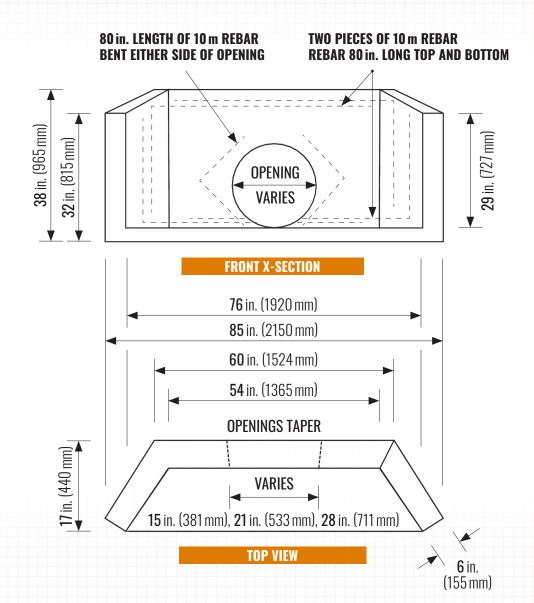

## THERE ARE 3 OPENING SIZES AVAILABLE

17 in.  $(432 \, \text{mm})$  tapers to 15 in.  $(381 \, \text{mm}) - [12 \, \text{in. pipe}]$ 23 ½ in. (597 mm) tapers to 21 in. (533 mm) – [18 in. pipe] 32 in. (813 mm) tapers to 28 in. (711 mm) – [24 in. pipe]