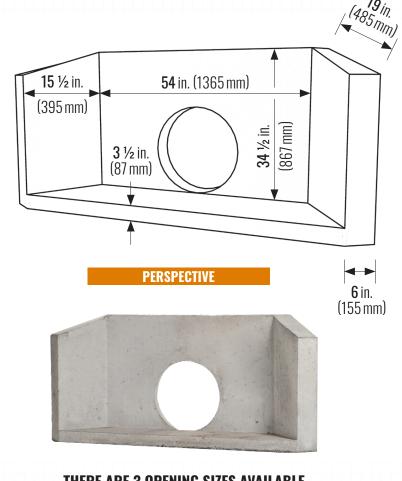

## THERE ARE 3 OPENING SIZES AVAILABLE

17 in.  $(432 \, \text{mm})$  tapers to 15 in.  $(381 \, \text{mm}) - [12 \, \text{in. pipe}]$ 23 ½ in. (597 mm) tapers to 21 in. (533 mm) – [18 in. pipe] 32 in. (813 mm) tapers to 28 in. (711 mm) – [24 in. pipe]