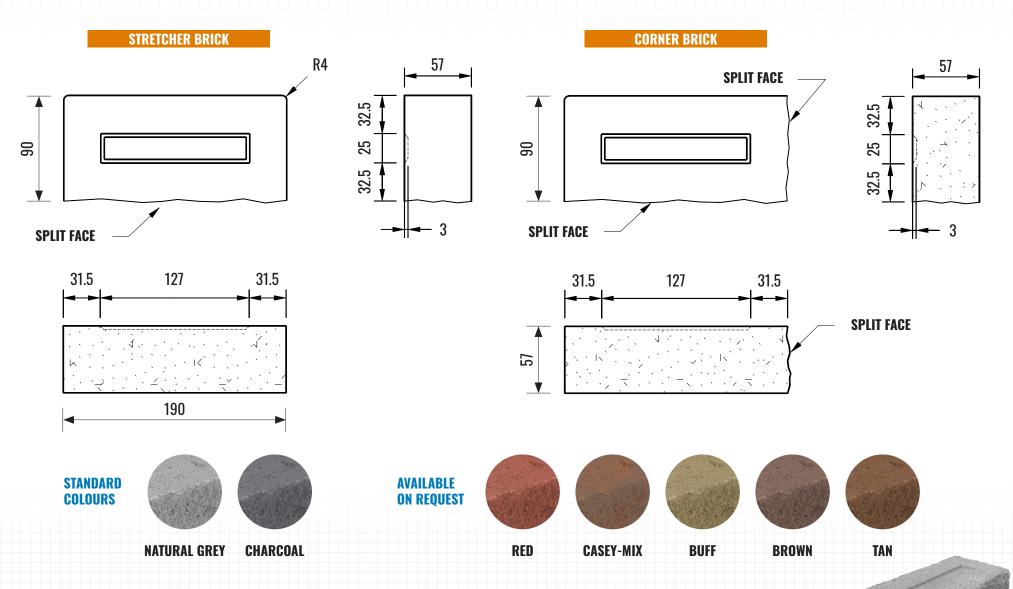

## **Casey Concrete** 57 mm (2 in.) SPLIT FACE BRICK BLOCK

caseyconcrete.ca

PLEASE NOTE: Products are made from natural material sources and therefore color variation and efflorescence may occur.

## PACKAGING:

Pieces Per Pallet:600Weight Per Piece:2.14 kg (4.7 lbs)Weight Per Pallet:1284 kg (2830 lbs)Unit Coverage:0.117 Sq. Ft. (70.2 Sq. Ft. per pallet)

## **DIMENSIONAL TOLERANCES:**

Compliant with CSA A165.2 Concrete Brick Grade 1Length: -2 to +2 mmWidth: -2 to +2 mmHeight: -2 to +2 mmrough split face

## **PHYSICAL PROPERTIES:**

Compliant with CSA A165.2 Concrete Brick Grade 1Compressive Strength:Min. 25 MPa @ 28 DaysAbsorption (%):8.0 % Maximum @ 28 DaysClassification:A165.2 3.3 Grade 1