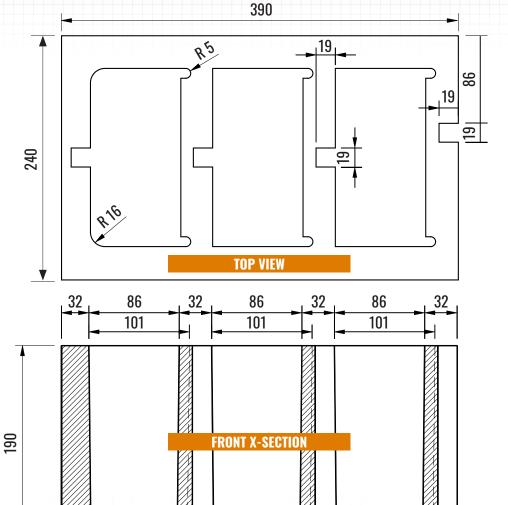

# Casey Concrete 240 mm (10 in.) UTILITY BLOCK

PLEASE NOTE: Products are made from natural material sources and therefore color variation and efflorescence may occur.

**'**36

97

81

97

81

## **DIMENSIONAL TOLERANCES:**

36

Meets the requirements of CSA A165.1 Concrete Masonry

97

81

<sup>1</sup>36

Length: -3 to +3 mm Width: -2 to +2 mm Height: -3 to +2 mm