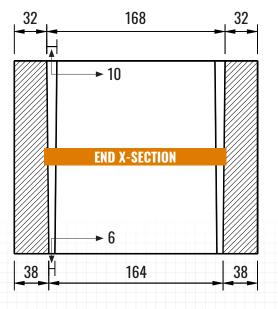

# Casey Concrete 240 mm (10 in.) UTILITY BLOCK

PLEASE NOTE: Products are made from natural material sources and therefore color variation and efflorescence may occur.

**'**36

97

81

97

81

## **DIMENSIONAL TOLERANCES:**

36

Meets the requirements of CSA A165.1 Concrete Masonry

97

81

<sup>1</sup>36

Length: -3 to +3 mm Width: -2 to +2 mm Height: -3 to +2 mm