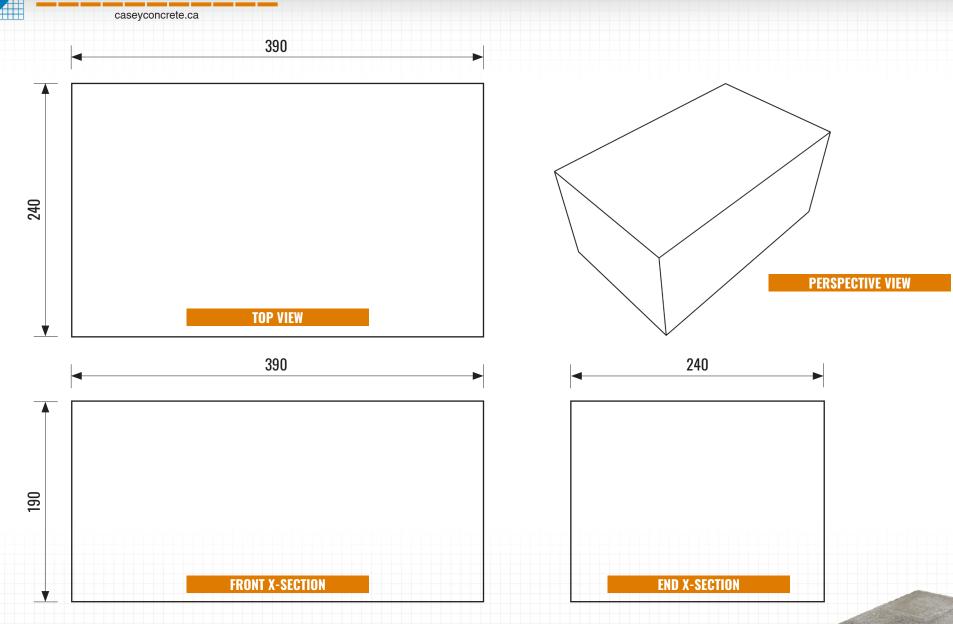

## **Casey Concrete** 240 mm (10 in.) SOLID BLOCK

PLEASE NOTE: Products are made from natural material sources and therefore color variation and efflorescence may occur.

## **DIMENSIONAL TOLERANCES:**

Meets the requirements of CSA A165.1 Concrete Masonry Length: -3 to +3 mm Width: -2 to +2 mm Height: -3 to +2 mm