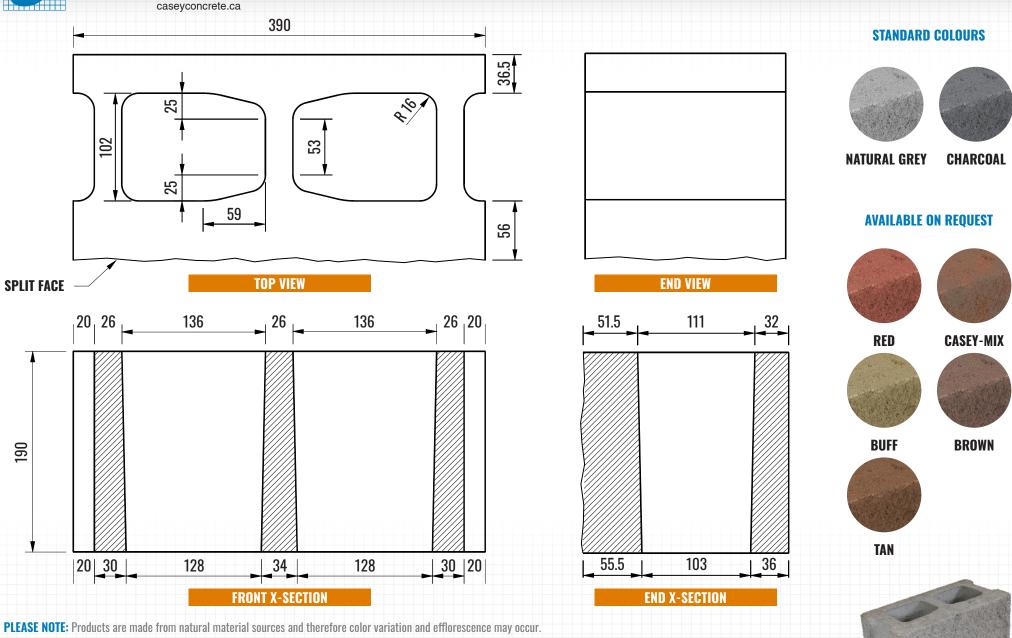

## Casey Concrete 194.5 mm (8 in.) SPLIT FACE BLOCK

## **PACKAGING:**

| Pieces Per Pallet:  | 75                 |
|---------------------|--------------------|
| Weight Per Piece:   | 19.96 kg (44 lbs)  |
| Weight Per Pallet:  | 1500 kg (3307 lbs) |
| Coverage Per Piece: | 0.8 sq.ft          |

## **DIMENSIONAL TOLERANCES:**

Compliant with CSA A165.2 Concrete Brick Grade 1 Length: -2 to +2 mm Width: -2 to +2 mm \*not including Height: -2 to +2 mm rough split face

## **PHYSICAL PROPERTIES:**

Compliant with CSA A165.2 Concrete Brick Grade 1 Compressive Strength: Min. 25 MPa @ 28 Days Absorption (%): 8.0 % Maximum @ 28 Days A165.2 3.3 Grade 1 Classification: