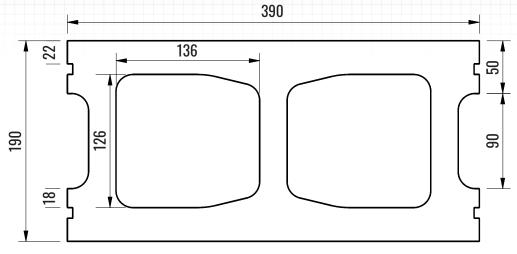

# **TOP VIEW**

### **DIMENSIONAL TOLERANCES:**

Meets the requirements of CSA A165.1 Concrete Masonry

Length: -3 to +3 mm Width: -2 to +2 mm Height: -3 to +2 mm