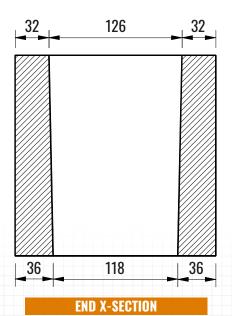

# **TOP VIEW**

### **DIMENSIONAL TOLERANCES:**

Meets the requirements of CSA A165.1 Concrete Masonry

Length: -3 to +3 mm Width: -2 to +2 mm Height: -3 to +2 mm