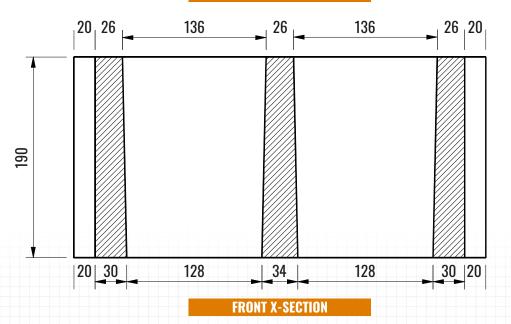

# **TOP VIEW**

### **DIMENSIONAL TOLERANCES:**

Meets the requirements of CSA A165.1 Concrete Masonry

Length: -3 to +3 mm Width: -2 to +2 mm Height: -3 to +2 mm