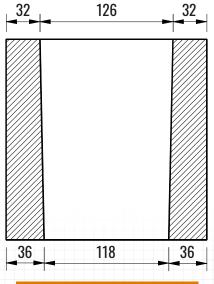

# INDENT MARK DESIGNATES 5 MPa ABOVE BASELINE CMU STRENGTH OF 15 MPa PERSPECTIVE VIEW