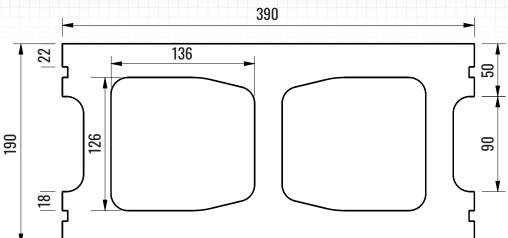

# Casey Concrete 190 mm (8 in.) 20 MPa STRETCHER BLOCK



# TOP VIEW



# INDENT MARK DESIGNATES 5 MPa ABOVE BASELINE CMU STRENGTH OF 15 MPa PERSPECTIVE VIEW



# **END X-SECTION**

PLEASE NOTE: Products are made from natural material sources and therefore color variation and efflorescence may occur.

## **PACKAGING:**

Pieces Per Pallet: 75

Weight Per Piece: 17.27 kg (38 lbs)
Weight Per Pallet: 1295 kg (2850 lbs)
Coverage Per Piece: 0.8 sq. ft (60 sq. ft per pallet)

## **DIMENSIONAL TOLERANCES:**

Meets the requirements of CSA A165.1 Concrete Masonry

Length: -3 to +3 mm Width: -2 to +2 mm Height: -3 to +2 mm

## **PHYSICAL PROPERTIES:**

Meets the requirements of CSA A165.1 Concrete Masonry Compressive Strength: Min 20 MPa @ 28 Days
Absorption (%): 8.0 % Maximum @ 28 Days