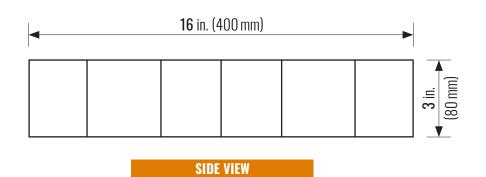

# GRASS PAVING STONE 400 x 400 x 80 mm (16 x 16 x 3 H in.)





#### **PLEASE NOTE:**

Products are made from natural material sources and therefore colour variations are common.

Efflorescence is also a common occurrence with all concrete and concrete products.

Efflorescence does not affect the quality of the product and will fade over time or can be removed with cleaning products.

## **DIMENSIONAL TOLERANCES:**

Meets the requirements of
CSA A231.2 Concrete Pavers
Length: -1 to +2 mm
Height: -3 to +3 mm

## **PHYSICAL PROPERTIES:**

Meets the requirements of CSA A231.2 Concrete Pavers
Compressive Strength: Min. 50 MPa @ 28 Days
Absorption (%): 5.5 % Maximum @ 28 Days
Freeze/Thaw: Not exceed 1% weight loss

#### **PER UNIT:**

Weight Per Piece: 18.15 kg (40 lbs)
Area: 0.16 m² (1.72 ft²)
Pieces Per Pallet: 48

# **DE-ICING SALT DURABILITY MASS LOSS