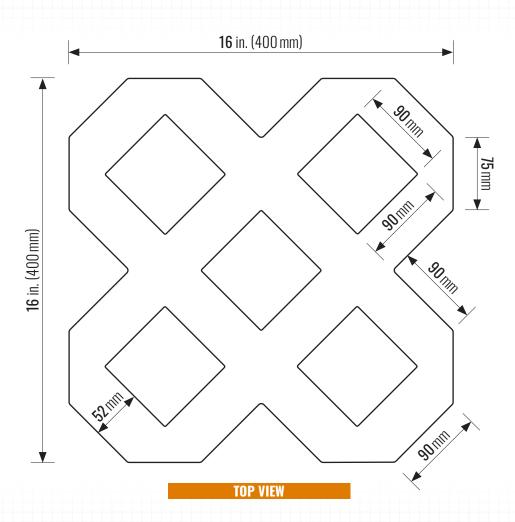

# GRASS PAVING STONE 400 x 400 x 80 mm (16 x 16 x 3 H in.)





#### **PLEASE NOTE:**

Products are made from natural material sources and therefore colour variations are common.

Efflorescence is also a common occurrence with all concrete and concrete products.

Efflorescence does not affect the quality of the product and will fade over time or can be removed with cleaning products.

## **DIMENSIONAL TOLERANCES:**

Meets the requirements of
CSA A231.2 Concrete Pavers
Length: -1 to +2 mm
Height: -3 to +3 mm

## **PHYSICAL PROPERTIES:**

Meets the requirements of CSA A231.2 Concrete Pavers
Compressive Strength: Min. 50 MPa @ 28 Days
Absorption (%): 5.5 % Maximum @ 28 Days
Freeze/Thaw: Not exceed 1% weight loss

#### **PER UNIT:**

Weight Per Piece: 18.15 kg (40 lbs)
Area: 0.16 m² (1.72 ft²)
Pieces Per Pallet: 48

# **DE-ICING SALT DURABILITY MASS LO