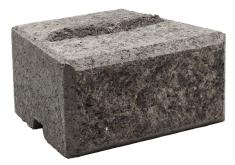

# 20 TOP (FRONT) BLOCKS

**8Lx7Wx4H(in.)** 200x178x100mm

**8Lx7Wx4H(in.)** 200x178x100mm

EARTHBLEND

CASEY-MIX

**NATURAL GREY** 

SAND-CHARCOAL

CHARCOAL

## **Blocks:**

Weight Per Piece: 7.0 kg (15.5 lbs) Weight Complete Set: 421.8 kg (930 lbs)