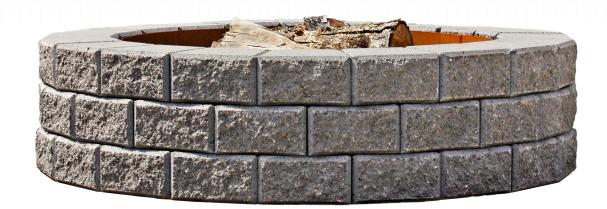

OUR FIRE PIT KITS CONTAIN 60 GARDEN WALL BLOCKS (20 TOP, 40 MIDDLE) AND A STEEL INTERIOR RING

## **Diameters:**

Inside Diameter: 940 mm (37 in) Outside Diameter: 1295 mm (51 in)