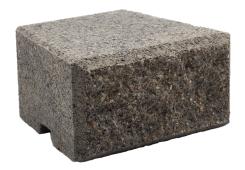

# 20 TOP (FRONT) BLOCKS

**8Lx7Wx4H(in.)** 200x178x100mm

**8Lx7Wx4H(in.)** 200x178x100mm

EARTHBLEND

CASEY-MIX

**NATURAL GREY** 

SAND-CHARCOAL

CHARCOAL

## **Blocks:**

Weight Per Piece: 7.0 kg (15.5 lbs) Weight Complete Set: 421.8 kg (930 lbs)