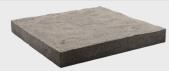

## Casey Concrete 445 x 445 mm (17.5 x 17.5 in.) EC-STONE PATIO PAVER

Products are made from natural material sources and therefore colour variations are common. Efflorescence is also a common occurrence with all concrete and concrete products.

## **DIMENSIONAL TOLERANCES:**

Meets the requirements of CSA A231.2 Concrete Pavers

Length: -1 to +2 mm Width: -1 to +2 mm Height: -3 to +3 mm

## **PHYSICAL PROPERTIES:**

Meets the requirements of CSA A231.2 Concrete Pavers Compressive Strength: Min. 50 MPa @ 28 Days 5.5 % Maximum @ 28 Days Absorption (%): Freeze/Thaw: Not exceed 1% weight loss

Available in brick, smooth and stone textured top surface in 60 mm thickness Weight Per Piece: 28.3 kg (62 lbs)

## **DE-ICING SALT DURABILITY MASS LOSS (max.):**

225 g/m<sup>2</sup> after 28 cycles, or 500 g/m<sup>2</sup> after 49 cycles

**DETAIL OF "B"** 

R 2

R 2

DETAIL OF "C-C"