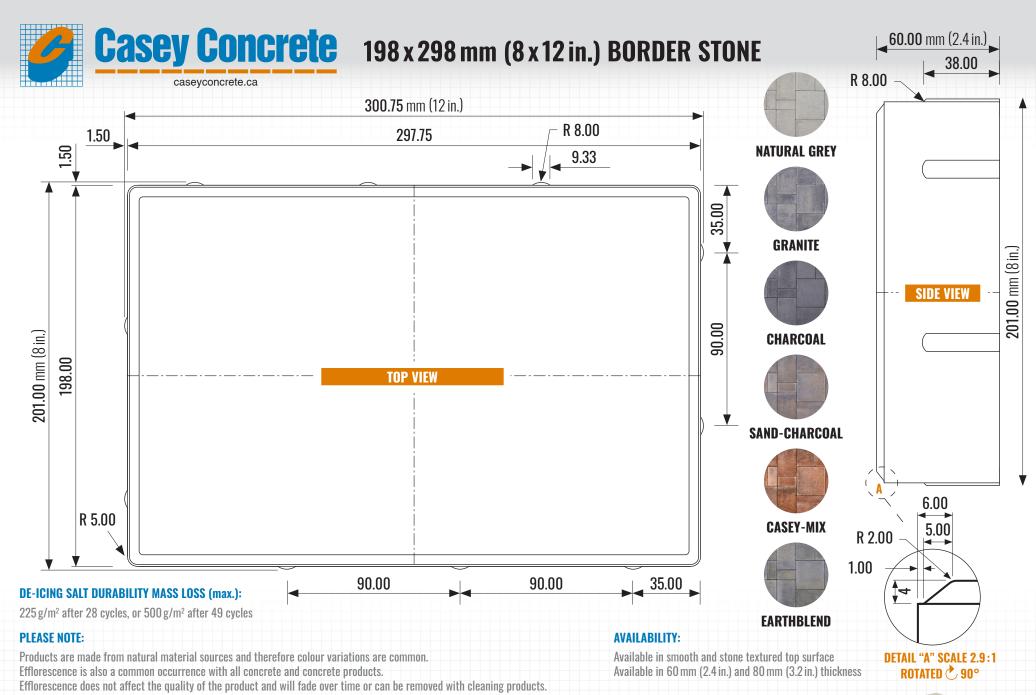

## **DIMENSIONAL TOLERANCES:**

Meets the requirements of CSA A231.2 Concrete Pavers

Length: -1 mm to +2 mm Width: -1 mm to +2 mm Height: -3 mm to +3 mm

## **PHYSICAL PROPERTIES:**

Meets the requirements of CSA A231.2 Concrete Pavers
Compressive Strength: Min 50 MPa @ 28 Days
Absorption (%): 5.5 % Maximum @ 28 Days
Freeze/Thaw: Not exceed 1% weight loss