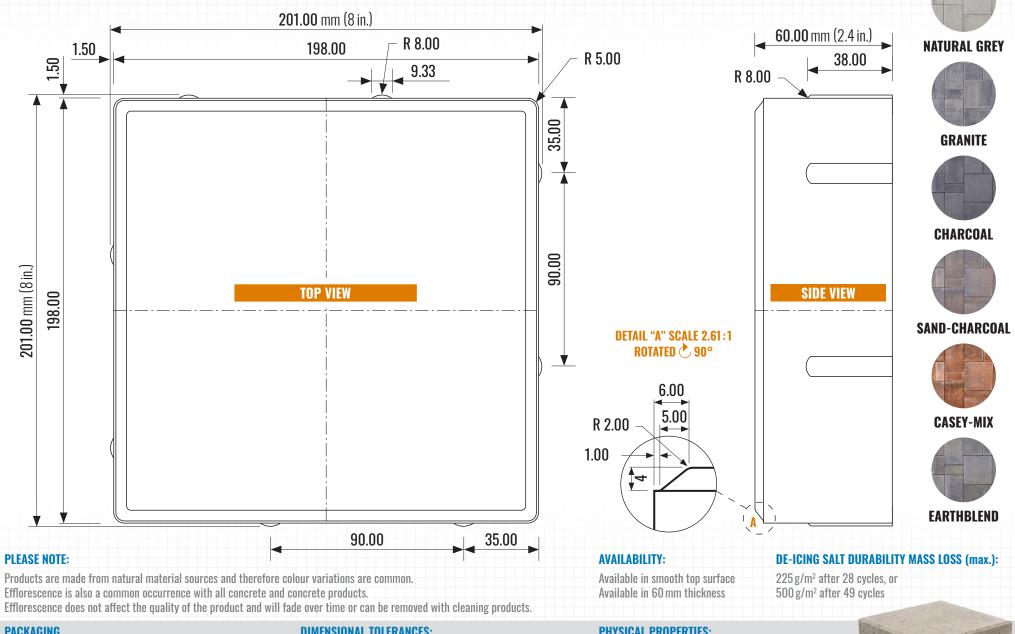

## **Casey Concrete** 198 x 198 mm (8 x 8 in.) BORDER STONE

## PACKAGING

| Pieces Per Pallet:   | 240                |
|----------------------|--------------------|
| Weight Per Piece:    | 5.44 kg (12 lbs)   |
| Weight Per Pallet:   | 1310 kg (2880 lbs) |
| Coverage Per Pallet: | 103.3 sq. ft       |

## **DIMENSIONAL TOLERANCES:**

Meets the requirements of CSA A231.2 Concrete Pavers Length: -1mm to +2mm Width: -1mm to +2mm Height: - 3 mm to + 3 mm

## **PHYSICAL PROPERTIES:**

Meets the requirements of CSA A231.2 Concrete Pavers Compressive Strength: Min 50 MPa @ 28 Days 5.5 % Maximum @ 28 Days Absorption (%): Freeze/Thaw: Not exceed 1% weight loss